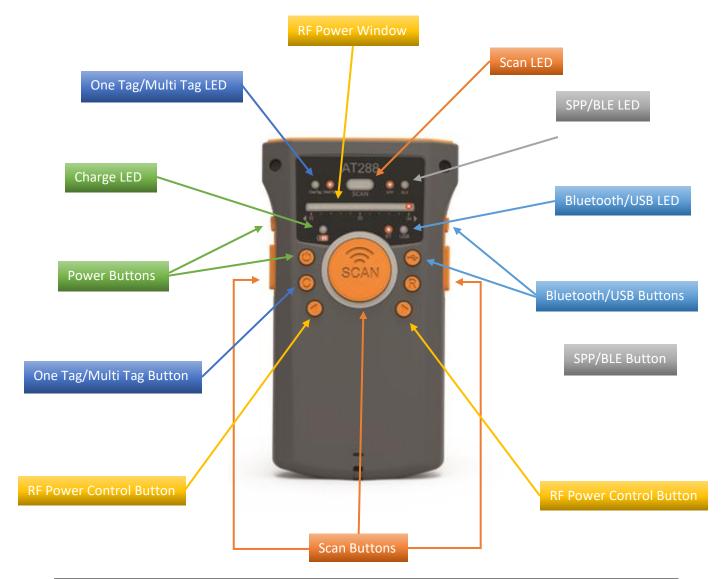

AT288 Version 3

| Part                     | Description                                        |
|--------------------------|----------------------------------------------------|
| Charge LED               | Red when Charging & Green when fully Charged       |
| RF Power Control Buttons | Adjust the strength of the reader                  |
| RF Power Window          | Displays the current read power                    |
| Bluetooth/USB Buttons    | Switch from Bluetooth to USB Connection            |
| Bluetooth/USB LED        | Display the current Connection type                |
| One Tag/Multi Tag Button | Switch from One to Multi Tag (Idencia works w/One) |
| One Tag/Multi Tag LED    | Displays the Tag choice                            |
| SPP/BLE Button           | Switch from SPP to BLE (Idencia works with SPP)    |
| SPP/BLE LED              | Displays the Tag Mode                              |