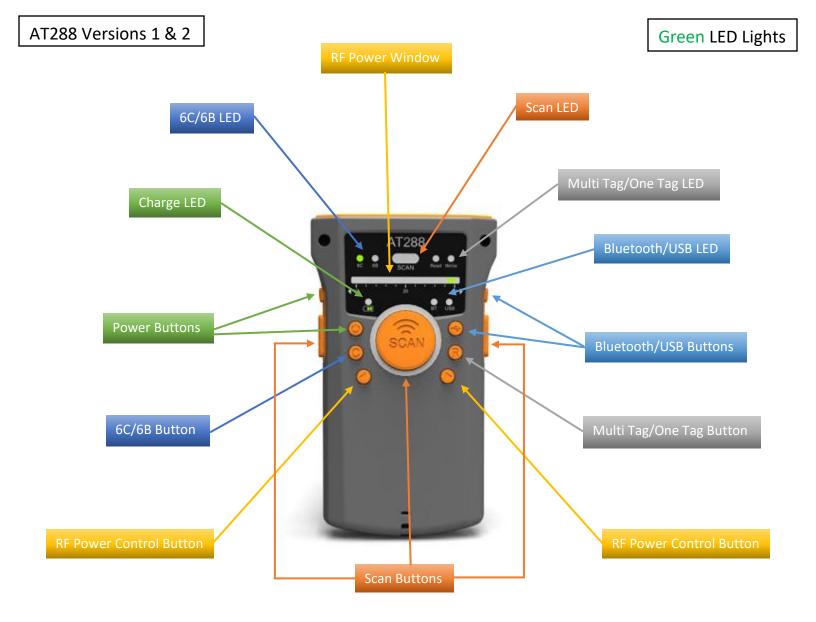

| Part                     | Description                                        |
|--------------------------|----------------------------------------------------|
| Charge LED               | Red when Charging & Green when fully Charged       |
| RF Power Control Buttons | Adjust the strength of the reader                  |
| RF Power Window          | Displays the current read power                    |
| Bluetooth/USB Buttons    | Switch from Bluetooth to USB Connection            |
| Bluetooth/USB LED        | Display the current Connection type                |
| Multi Tag/One Tag Button | Switch from Multi to One Tag (Idencia works w/One) |
| Multi Tag/One Tag LED    | Displays the Tag choice                            |
| 6C/6B Button             | Switch from 6C to 6B (Idencia works w/6C)          |
| 6C/6B LED                | Displays the UHF Tag Mode                          |